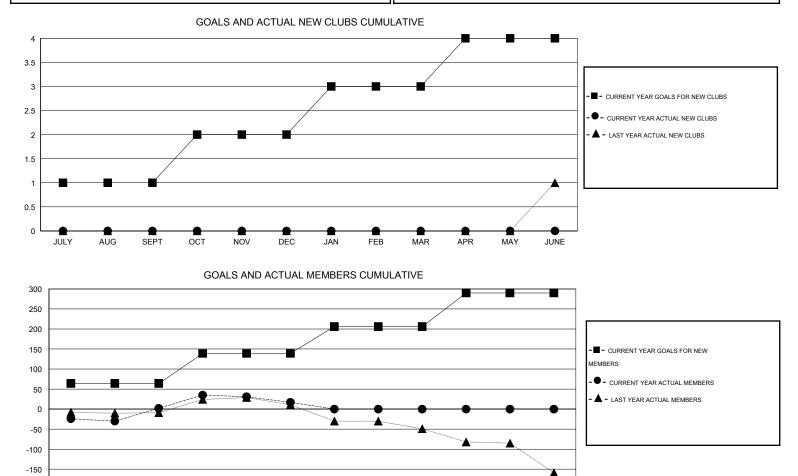

## LOCATION ZAMBIA

GMT CA 6-Afi

|               |                  | Clubs             |                  |                  | Members               |                    |                                     |                    |                  |  |
|---------------|------------------|-------------------|------------------|------------------|-----------------------|--------------------|-------------------------------------|--------------------|------------------|--|
|               | RESU             | LTS FOR 2014-2015 | i                |                  | RESULTS FOR 2014-2015 |                    |                                     |                    |                  |  |
| QUARTER       | NEW CLUB<br>GOAL | NEW CLUBS         | DROPPED<br>CLUBS | NET<br>GAIN/LOSS | QUARTER               | NEW MEMBER<br>GOAL | CHARTER AND<br>NEW MEMBERS<br>ADDED | DROPPED<br>MEMBERS | NET<br>GAIN/LOSS |  |
| JULY/AUG/SEPT | 1                | 0                 | 1                | -1               | JULY/AUG/SEPT         | 64                 | 47                                  | 45                 | 2                |  |
| OCT/NOV/DEC   | 1                | 0                 | 0                | 0                | OCT/NOV/DEC           | 75                 | 53                                  | 38                 | 15               |  |
| JAN/FEB/MAR   | 1                | 0                 | 0                | 0                | JAN/FEB/MAR           | 67                 | 0                                   | 0                  | 0                |  |
| APR/MAY/JUNE  | 1                | 0                 | 0                | 0                | APR/MAY/JUNE          | 84                 | 0                                   | 0                  | 0                |  |